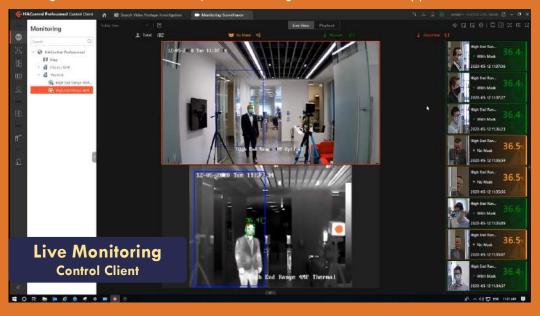

HCP-TS (Temperature screening) platform integrates thermographic cameras, MinMoe, DeepinMind NVR and other hardware products, providing skin-surface temperature screening, mask detection and retention with alarm, access, attendance capabilities. Besides flexible product combinations and convenient installation empowers comprehensive temperature screening solutions for various small, medium or large scale VMS based application scenarios.