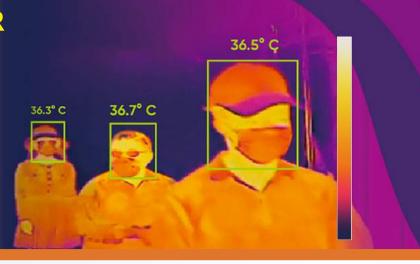

### SAFER, FASTER, SMARTER

1s measurement

Contact-free

Al algorithm

Multi-person detection

With advanced detectors and algorithms, Hikvision's Temperature Screening Thermographic Cameras are designed to detect elevated skin-surface temperatures, and can thus be used for rapid and preliminary temperature screening in office buildings, factories, stations, airports and other public places, with accuracy up to  $\pm 0.3$ °C.

- One second to detect skin-surface temperature of a person
- Multi-person detection simultaneously
- Non-contact measurement to avoid physical contact
- Immediately alarming to notify operators
- Al detection to reduce false alarms from other heat sources