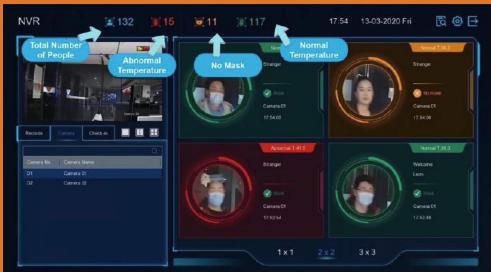

#### **Product Design**

Search by: total number, abnormal temperature, no mask, normal temperature

- Temperature Status
- Facial Recognition Results
- Mask Detection

Personnel identification even with mask on