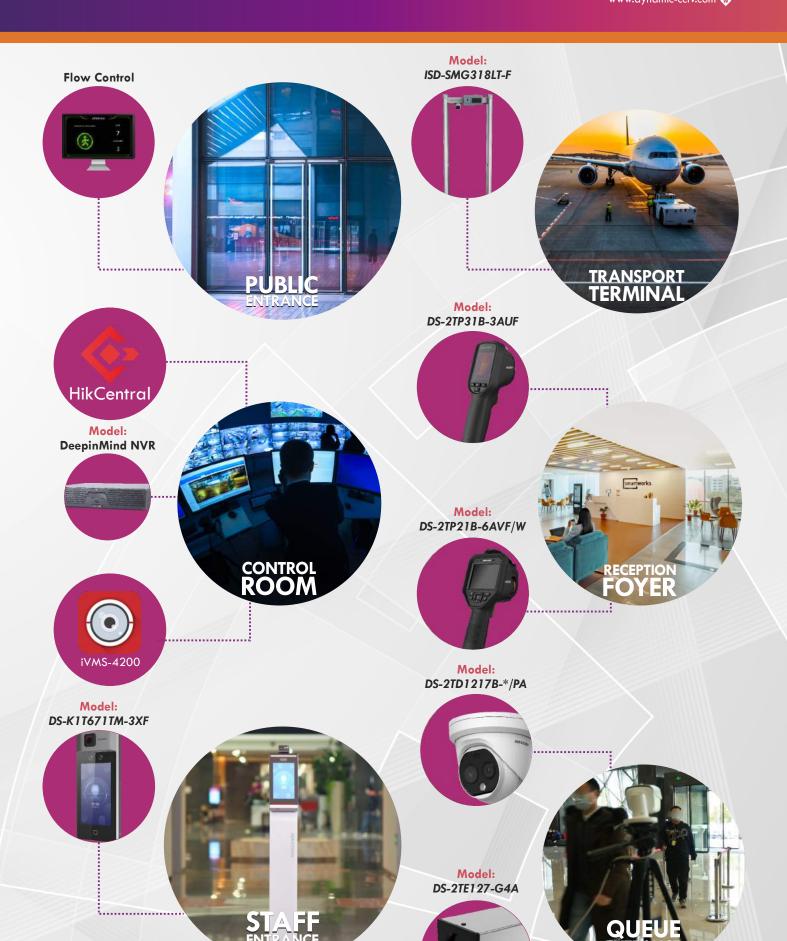

#### **DS-2TD1217B-3/PA**

3.1mm fixed lens thermographic turret body temperature measurement camera

6.2mm fixed lens thermographic turret body temperature measurement camera

3.1 mm fixed lens thermographic bullet body temperature measurement camera

#### DS-2TE127-G4A

**Blackbody Calibrator** 

Increases temperature reading accuracy to  $\pm/-0.3^{\circ}\mathrm{C}$  when used with thermographic camera

#### **DS-K1T671TM-3XF**

#### ISD-SMG318LT-F

#### **DeepinMindNVR**

Mask detection, identity verification, stranger alarm, efficient search and report, visualized GUI, voice broadcast, etc.