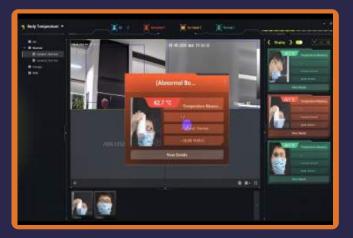

#### **Product Design**

Search by: total number, abnormal temperature, no mask, normal temperature

- Temperature Status
- Facial Recognition Results
- Mask Detection

Personnel identification even with mask on