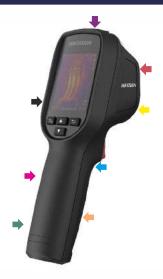

#### DS-2TP31B-3AUF

The thermographic handheld camera of DS-2TP31B-3AUF, specially designed to detect elevated skin-surface temperature with high accuracy in real time. It can be widely used for preliminary temperature screening in office buildings, factories, stations, airports and other public places.

- IFOV: 5.48mrad
- Resolution: Thermal: 160 x 120
- Thermographic Screening: Range: 30°C to 45°C Accuracy: ±0.5°C
- Thermographic Range: 1m
- Battery Operating Time: 8 hours continuous running
- Weight: Approx. less than 350g
- Dimensions: 7.7" x 4.6" x 2.3" 196 x 117 x 59mm
- Display Screen: 2.4" Slim-Bezel LCD