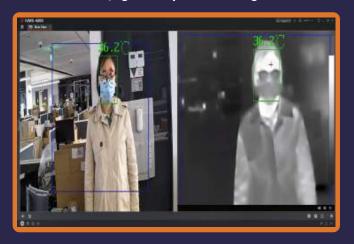

#### Multiple Display Mode Selectable and Thermographic Rules Applicable:

Drawing a frame rule can avoid false alarm caused by other heat source.

**Thermal Image** 

**Optical Image** 

**Bi-spectrum Image Fusion** 