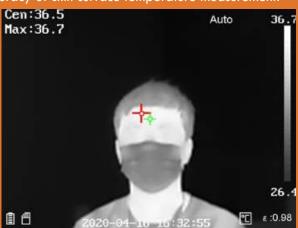

#### High accuracy of temperature screening

Temperature range: 30°C to 45°C,
Temperature accuracy:±0.5°C.

#### Thermographic technology

Measuring the temperature of forehead by thermographic after face detection.

#### Mask detection

Supporting face mask wearing alert and forced mask wearing alert.
Temperature screening with mask.