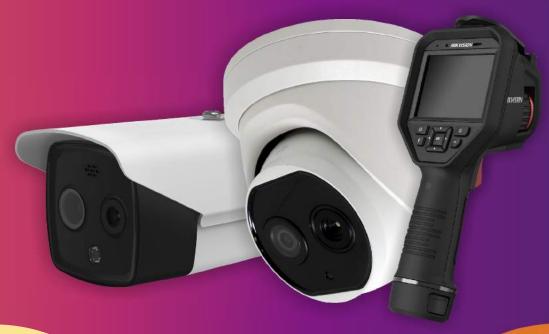

#### **DS-2TD1217B-3/PA**

3.1mm fixed lens thermographic turret body temperature measurement camera

6.2mm fixed lens thermographic turret body temperature measurement camera

3.1 mm fixed lens thermographic bullet body temperature measurement camera

6.2mm fixed lens thermographic bullet body temperature measurement camera

#### DS-2TD2636B-10/P

9.7mm fixed lens thermographic bullet body temperature measurement camera

13mm fixed lens thermographic bullet body temperature measurement camera

15mm fixed lens thermographic bullet body temperature measurement camera

#### DS-2TP31B-3AUF

The thermographic handheld camera of DS-2TP31B-3AUF, specially designed to detect elevated skin-surface temperature with high accuracy in real time. It can be widely used for preliminary temperature screening in office buildings, factories, stations, airports and other public places.