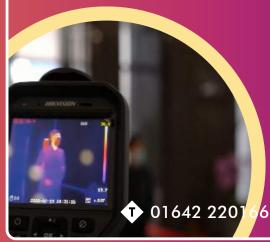

#### Multiple Display Mode Selectable and Thermographic Rules Applicable:

Drawing a frame rule can avoid false alarm caused by other heat source.

**Thermal Image** 

**Optical Image** 

**Bi-spectrum Image Fusion** 