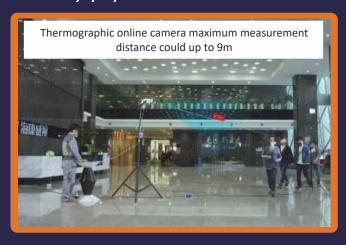

### SAFER, FASTER, SMARTER

1s measurement

Contact-free

Al algorithm

Multi-person detection

With advanced detectors and algorithms, Hikvision's Temperature Screening Thermographic Cameras are designed to detect elevated skin-surface temperatures, and can thus be used for rapid and preliminary temperature screening in office buildings, factories, stations, airports and other public places, with accuracy up to  $\pm 0.3$ °C.