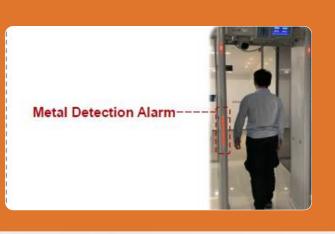

#### Metal detection alarm and temperature detection alarm

**Temperature Detection** Alarm