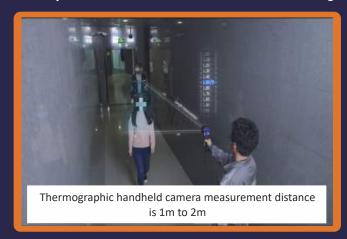

#### DS-2TP31B-3AUF

The thermographic handheld camera of DS-2TP31B-3AUF, specially designed to detect elevated skin-surface temperature with high accuracy in real time. It can be widely used for preliminary temperature screening in office buildings, factories, stations, airports and other public places.

- IFOV: 5.48mrad
- Resolution: Thermal: 160 x 120
- Thermographic Screening: Range: 30°C to 45°C Accuracy: ±0.5°C
- Thermographic Range: 1m
- Battery Operating Time: 8 hours continuous running
- Weight: Approx. less than 350g
- Dimensions: 7.7" x 4.6" x 2.3" 196 x 117 x 59mm
- Display Screen: 2.4" Slim-Bezel LCD