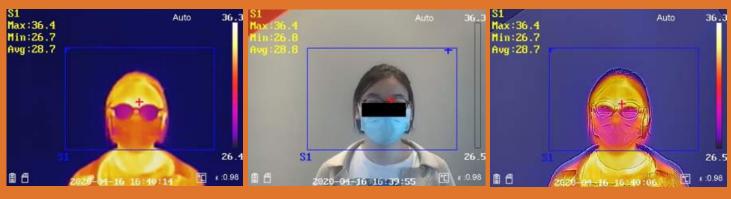

#### Multiple Display Mode Selectable and Thermographic Rules Applicable:

Drawing a frame rule can avoid false alarm caused by other heat source.

**Thermal Image** 

**Optical Image** 

**Bi-spectrum Image Fusion** 