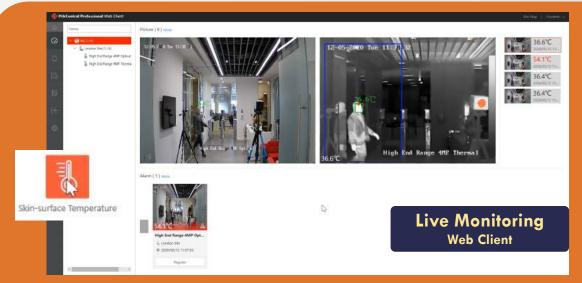

HCP-TS (Temperature screening) platform integrates thermographic cameras, MinMoe, DeepinMind NVR and other hardware products, providing skin-surface temperature screening, mask detection and retention with alarm, access, attendance capabilities. Besides flexible product combinations and convenient installation empowers comprehensive temperature screening solutions for various small, medium or large scale VMS based application scenarios.