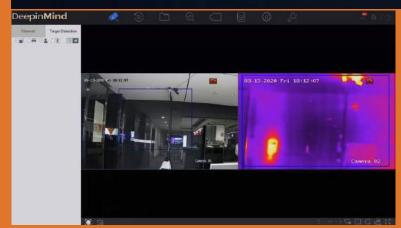

#### Multiple Display Mode Selectable and Thermographic Rules Applicable:

Drawing a frame rule can avoid false alarm caused by other heat source.

**Thermal Image** 

**Optical Image** 

**Bi-spectrum Image Fusion** 