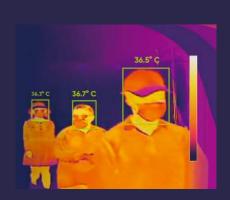

### SAFER, FASTER, SMARTER

1s measurement

Contact-free

Al algorithm

Multi-person detection

With advanced detectors and algorithms, Hikvision's Temperature Screening Thermographic Cameras are designed to detect elevated skin-surface temperatures, and can thus be used for rapid and preliminary temperature screening in office buildings, factories, stations, airports and other public places, with accuracy up to  $\pm 0.3$ °C.

- One second to detect skin-surface temperature of a person
- Multi-person detection simultaneously
- Non-contact measurement to avoid physical contact
- Immediately alarming to notify operators
- Al detection to reduce false alarms from other heat sources