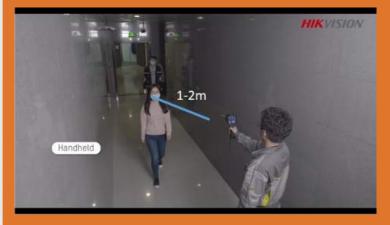

#### DS-2TP31B-3AUF

The thermographic handheld camera of DS-2TP31B-3AUF, specially designed to detect elevated skin-surface temperature with high accuracy in real time. It can be widely used for preliminary temperature screening in office buildings, factories, stations, airports and other public places.

#### **Touch-free temperature screening** Authentication distance: 0.5-1.5 m.

Authentication distance: 0.5-1.5 r Authentication height: 1.4-1.9m.