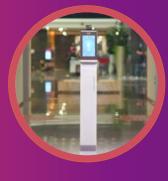

#### **DS-K1T671TM-3XF**

#### **Touch-free temperature screening** Authentication distance: 0.5-1.5 m.

Authentication distance: 0.5-1.5 r Authentication height: 1.4-1.9m.

#### Visualized temperature screening

7-inchtouch screen. Temperature screening with visional results and audio prompt.

#### **MinMoe Touch-free Temperature Screening Solutions**

- Live view
- · Displays temperature results
- Voice reminder

| DS-K1T671TM-3XF | <ul> <li>7" LCD touch screen</li> <li>Thermographic technology, temperature range: 30-48°C accuracy ±0.5°C</li> <li>Temperature screening of forehead</li> <li>Authentication distance: 0.5-1.5m. height: 1.4-1.9m</li> <li>Temperature screening with visional results and audio prompt.</li> <li>Built-in Mifare card reading module</li> <li>Max 50,000 faces capacity, max 50,000 cards</li> </ul> |  |
|-----------------|--------------------------------------------------------------------------------------------------------------------------------------------------------------------------------------------------------------------------------------------------------------------------------------------------------------------------------------------------------------------------------------------------------|--|
| DS-KAB671-B     | <ul> <li>The mounting pole for DS-K1T671TM-3XF</li> <li>Material: SPCC</li> <li>Weight: 6.7kg (14.8lb)</li> <li>Dimensions (W x H x D): 98.5 x 1342 x 225mm (3.9" x 52.8" x 8.9")</li> </ul>                                                                                                                                                                                                           |  |