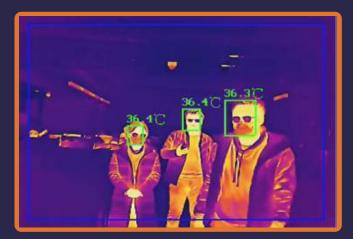

### SAFER, FASTER, SMARTER

1s measurement

Contact-free

Al algorithm

Multi-person detection

With advanced detectors and algorithms, Hikvision's Temperature Screening Thermographic Cameras are designed to detect elevated skin-surface temperatures, and can thus be used for rapid and preliminary temperature screening in office buildings, factories, stations, airports and other public places, with accuracy up to  $\pm 0.3$ °C.

- One second to detect skin-surface temperature of a person
- Multi-person detection simultaneously
- Non-contact measurement to avoid physical contact
- Immediately alarming to notify operators
- Al detection to reduce false alarms from other heat sources