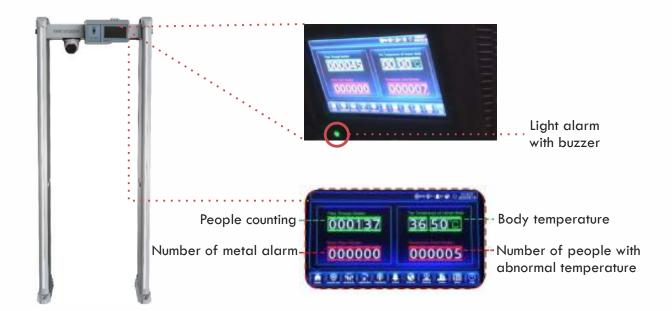

#### Real-time people counting and temperature display

#### Metal detection alarm and temperature detection alarm

**Temperature Detection** Alarm