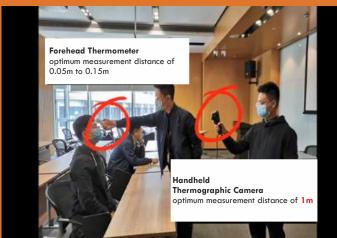

|  |
| DS-2TD2617B-6/PA                   |                                      |  |

#### DS-2TP31B-3AUF



The thermographic handheld camera of DS-2TP31B-3AUF, specially designed to detect elevated skin-surface temperature with high accuracy in real time. It can be widely used for preliminary temperature screening in office buildings, factories, stations, airports and other public places.

- IFOV: 5.48mrad
- Resolution: Thermal: 160 x 120
- Thermographic Screening: Range: 30°C to 45°C Accuracy: ±0.5°C
- Thermographic Range: 1m
- Battery Operating Time: 8 hours continuous running
- Weight: Approx. less than 350g
- Dimensions: 7.7" x 4.6" x 2.3" 196 x 117 x 59mm
- Display Screen: 2.4" Slim-Bezel LCD

#### Safer:

Safety measurement distance avoiding unnecessary physical contact.



#### **Faster:**

Non-stop & one second per person for skin-surface temperature detection.



#### Reliable:

High accuracy of temperature screening helps to get reliable real-time alarm.



#### **Visible:**

Visible thermal image and temperature value can be shown at the same time.



#### DS-2TP21B-6AVF/W

DS-2TP21B-6AVF/W is especially designed to detect elevated skinsurface temperature with high accuracy in real time. It can be widely used for preliminary temperature screening in office buildings, manufacturing factories, metro stations, airports and ect.



- IFOV: 2.74mrad
- Resolution: Thermal: 160 x 120 Optical: Config: 8MP, 5MP, 2MP
- Thermographic Screening: Range: 30°C to 45°C Accuracy without black-body: ±0.5°C Accuracy with black-body: ±0.3°C
- Battery Operating Time: 5 hou