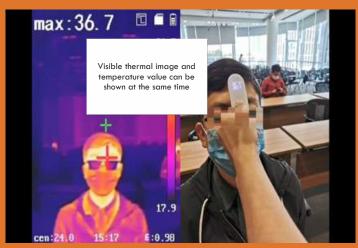

#### **Visible:**

Visible thermal image and temperature value can be shown at the same time.