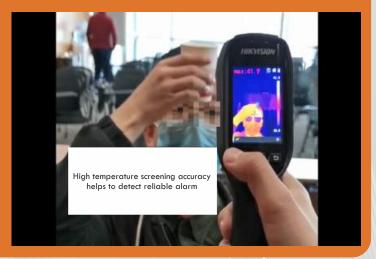

#### Reliable:

High accuracy of temperature screening helps to get reliable real-time alarm.