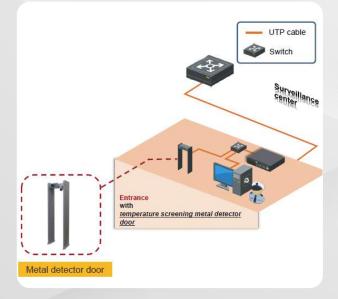

HCP-TS (Temperature screening) platform integrates thermographic cameras, MinMoe, DeepinMind NVR and other hardware products, providing skin-surface temperature screening, mask detection and retention with alarm, access, attendance capabilities. Besides flexible product combinations and convenient installation empowers comprehensive temperature screening solutions for various small, medium or large scale VMS based application scenarios.

Fast Deployment Temperature Screening Using Thermographic Camera and Optional I Series NVR

Camera base (Customised version)

MinMoe Access Control
Temperature Screening Using
DS-K1T671TM-3XF

- Access Control base (Customised version)
- Camera base (Customised version)
- Attendance Module (optional)