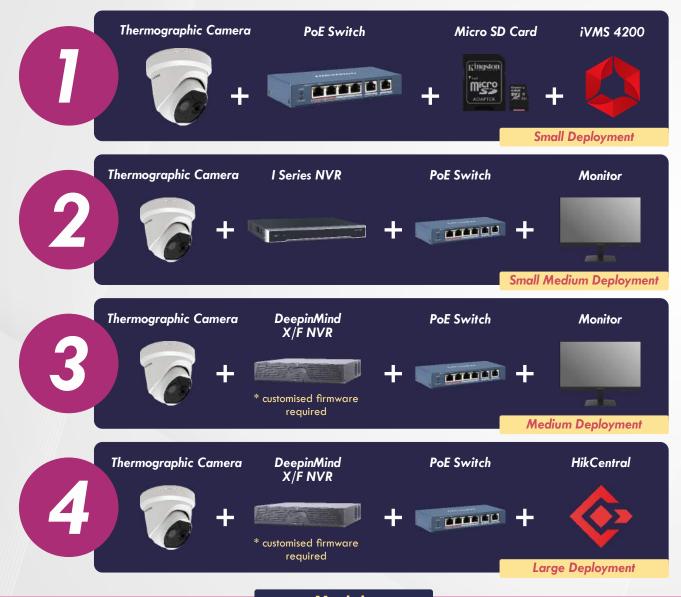

Fast Deployment Temperature Screening Using Thermographic Camera and Optional I Series NVR

Camera base (Customised version)

MinMoe Access Control
Temperature Screening Using
DS-K1T671TM-3XF

- Access Control base (Customised version)
- Camera base (Customised version)
- Attendance Module (optional)

DeepinMind Temperature Screening
Using
X/F DeepinMind NVR and
Thermographic Camera

- Camera base (Customised version)
- Facial-reco add-on