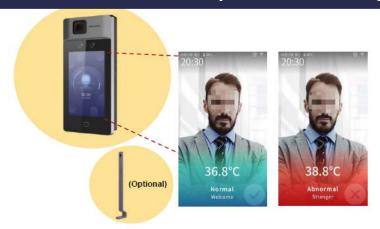

#### High accuracy of temperature screening

Temperature range: 30°C to 45°C,
Temperature accuracy:±0.5°C.

#### Mask detection

Supporting face mask wearing alert and forced mask wearing alert.
Temperature screening with mask.

#### Visualized temperature screening

7-inchtouch screen. Temperature screening with visional results and audio prompt.